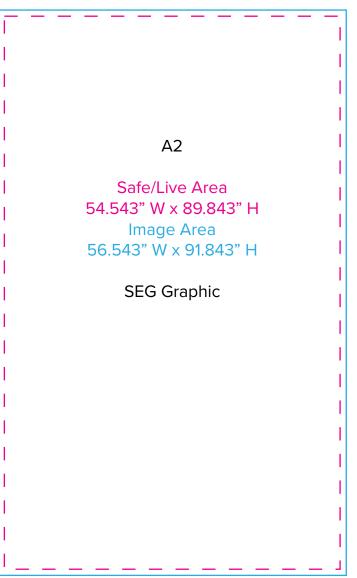

SYMPHONY

Graphic Template 10 x 10 Inline Exhibit Backwall with Flat, Rectangular Panels - SEG Graphics

NOTE: All Raster Art (jpg, tiff,psd, png, etc.) must be at least 100 dpi at print size.

Standard kits are often customized. Please check with Customer Service to ensure that this template matches your specific job.