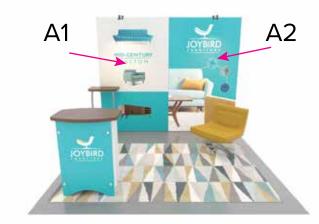

SYMPHONY

Graphic Template 10 x 10 Inline Exhibit Backwall with Flat, Rectangular Panels - SEG Graphics

NOTE: All Raster Art (jpg, tiff,psd, png, etc.) must be at least 100 dpi at print size.

Standard kits are often customized. Please check with Customer Service to ensure that this template matches your specific job.