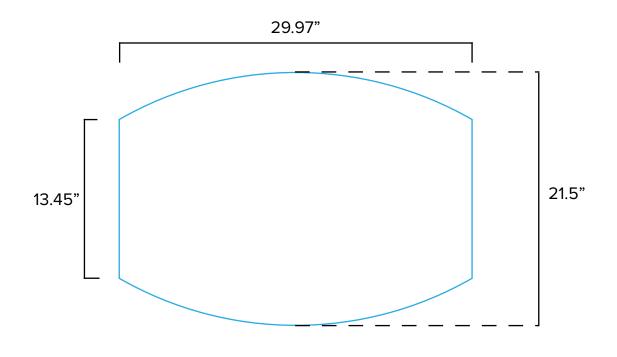

## Graphic Template Portable Counter – Direct Print Graphic

Countertop

Image Area 29.97" W x 21.5" H

Vinyl Graphic

NOTE: All Raster Art (jpg, tiff,psd, png, etc.) must be at least 100 dpi at print size.

Standard kits are often customized. Please check with Customer Service to ensure that this template matches your specific job.