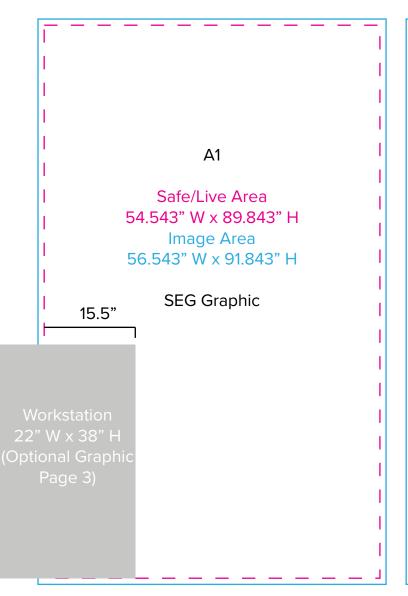

SYMPHONY

Graphic Template 10 x 10 Inline Exhibit Backwall with Flat, Rectangular Panels - SEG Graphics

NOTE: All Raster Art (jpg, tiff,psd, png, etc.) must be at least 100 dpi at print size.

Standard kits are often customized. Please check with Customer Service to ensure that this template matches your specific job.