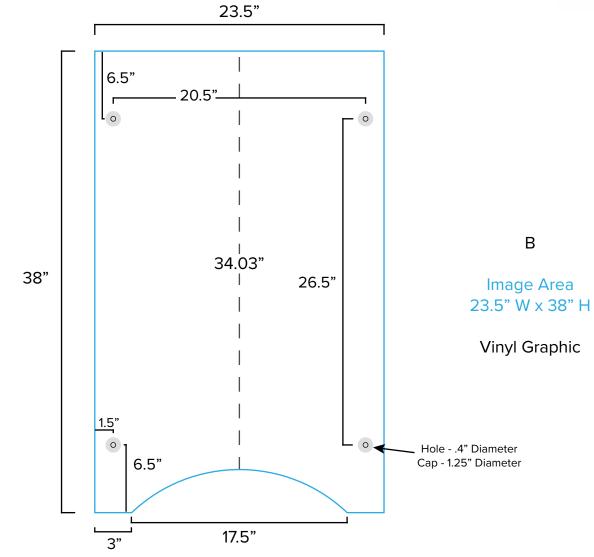

Page 1 9.2021

Graphic Template
Backwall Workstation Countertops – Vinyl Graphics
Graphics **NOT** included in base price. Please request pricing.

NOTE: All Raster Art (jpg, tiff,psd, png, etc.) must be at least 100 dpi at print size.