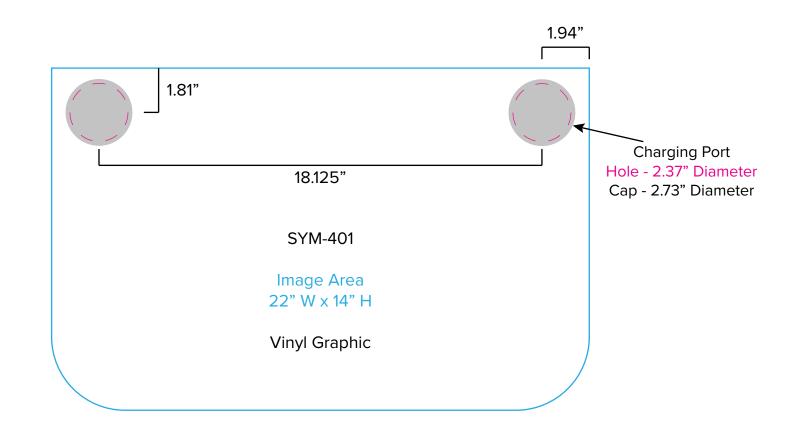

Page 1 9.2021

Graphic Template
Backwall Workstation Countertops – Vinyl Graphics
Graphics **NOT** included in base price. Please request pricing.

NOTE: All Raster Art (jpg, tiff,psd, png, etc.) must be at least 100 dpi at print size.